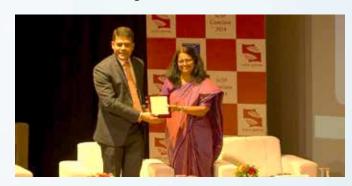

Esteemed panellists engaging in an intellectual legal discourse in CONCLAVE 2024 based on theme of "Enhancing Legal Frameworks for Sustainable Business:

Prioritizing ESG and Climate Action".

Prof. (Dr.) Shashikala Gurpur felicitating Nawneet Vibhaw, Partner, Shardul Amarchand Mangaldas at CONCLAVE 2024.