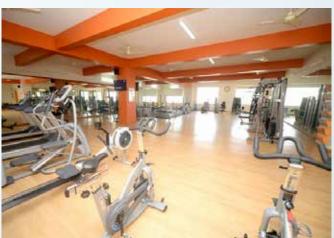

#### Recreation.

Symbiosis Law School, Pune also emphasizes on recreation and an all-round development of students. We have a well-equipped gym, open for all students of SIU. The cafeteria, present on the ground floor, provides a wide range of delicacies to the students. A multi-purpose hall, with a capacity of 600 people, is used to conduct various cultural and routine functions. Furthermore, Common Rooms are provided, equipped with indoor games like chess, carom, table tennis, etc.