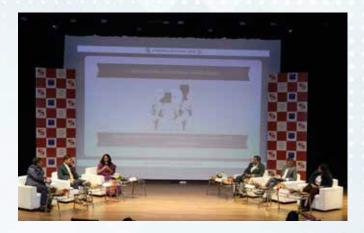

#### Conclave

CONCLAVE, an SLS-P flagship event during Symbhav aims to provide a platform for expounding new ideas, deliberating upon new themes, and delving into the creative minds of India's youth via organising a Panel Discussion-cum-Interactive Session. The 7th edition of SLSP-Conclave was held on 6th April 2024 in collaboration with the Jean Monnet Chair on EU Climate Justice Law, Governance, Management, and Policy (EUC-LAMP), co-funded by the EU. The Legal Panel Discussion was focused on the theme, "Enhancing Legal Frameworks for Sustainable Business: Prioritizing ESG And Climate Action".

The Panellists for this year included Justice Sanjay A. Deshmukh, (Sitting Judge, Hon'ble High Court of Bombay), Sr. Advocate Mr. Sanjay Upadhyay, Nawneet Vibhaw (Partner, Shardul Amarchand Mangaldas), Mr. Purusharth Singh (Partner, Kochhar and Co.), Mr. Narendra Kumar Jain (Vice President and Head of Environment, Corporate, Jubilant Ingrevia) and Adv. Dhanya Mallar (Dual-Qualified Lawyer (England & Wales/India)).

Esteemed panellists engaging in an intellectual legal discourse in CONCLAVE 2024 based on theme of "Enhancing Legal Frameworks for Sustainable Business:

Prioritizing ESG and Climate Action".

Prof. (Dr.) Shashikala Gurpur felicitating Nawneet Vibhaw, Partner, Shardul Amarchand Mangaldas at CONCLAVE 2024.