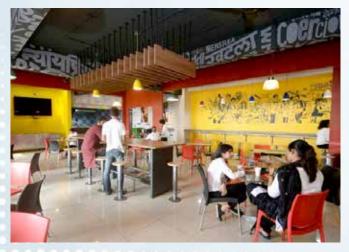

#### Recreation.

Symbiosis Law School, Pune also emphasizes on recreation and an all-round development of students. We have a well-equipped gym, open for all students of SIU. The cafeteria, present on the ground floor, provides a wide range of delicacies to the students. A multi-purpose hall, with a capacity of 600 people, is used to conduct various cultural and routine functions. Furthermore, Common Rooms are provided, equipped with indoor games like chess, carom, table tennis, etc.