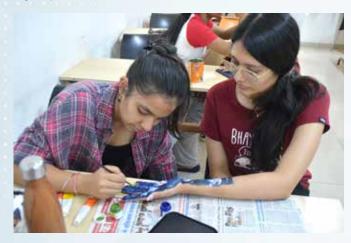

#### **Symphoria**

Students showcasing their artistic flair through the face painting event at Symphoria 2023

SYMPHORIA, the intra-college fest at Symbiosis Law School, Pune, is a flagship event that plays a crucial role in unveiling the extra-curricular talents of the first-year students. This vibrant festival not only provides a platform for students to exhibit their skills but also fosters a sense of camaraderie and rapport with seniors, acting as an effective ice-breaker.

As a precursor for the prestigious annual cultural fest, SYMBHAV, the event sets the stage for a wide array of competitions that cater to diverse interests and talents. The festival features an eclectic mix of events including face painting, photography, chess, carrom, debate, solo dance, and solo singing, among others. These activities offer students a plethora of opportunities to demonstrate their abilities and engage in healthy competition. SYMPHORIA is a celebration of creativity, talent, and community spirit.

By participating in SYMPHORIA, students not only enhance their extra-curricular portfolios but also build lasting connections and memories that enrich their college experience. It showcases Symbiosis Law School's commitment to holistic student development and cultural enrichment.